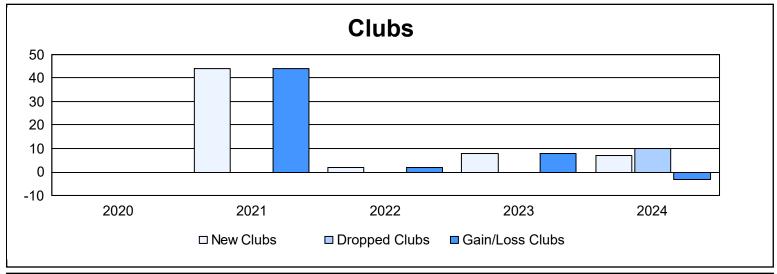

District 3232B4 As of June 2024 Cumulative

| Year      | New<br>Clubs | Dropped<br>Clubs | Gain/<br>Loss<br>Clubs | New<br>Members | Charter<br>Members | Reinstate<br>Members | Transfer<br>Members | Total<br>Member<br>Added | Total<br>Members<br>Dropped | Gain/<br>Loss<br>Members |
|-----------|--------------|------------------|------------------------|----------------|--------------------|----------------------|---------------------|--------------------------|-----------------------------|--------------------------|
| 2019-2020 | 0            | 0                | 0                      | 45             | 4                  | 28                   | 0                   | 77                       | 323                         | -246                     |
| 2020-2021 | 44           | 0                | 44                     | 303            | 922                | 6                    | 1                   | 1,232                    | 386                         | 846                      |
| 2021-2022 | 2            | 0                | 2                      | 384            | 91                 | 22                   | 168                 | 665                      | 1,989                       | -1,324                   |
| 2022-2023 | 8            | 0                | 8                      | 453            | 281                | 18                   | 17                  | 769                      | 199                         | 570                      |
| 2023-2024 | 7            | 10               | -3                     | 626            | 144                | 35                   | 7                   | 812                      | 376                         | 436                      |
| Average   | 12           | 2                | 10                     | 362            | 288                | 22                   | 39                  | 711                      | 655                         | 56                       |