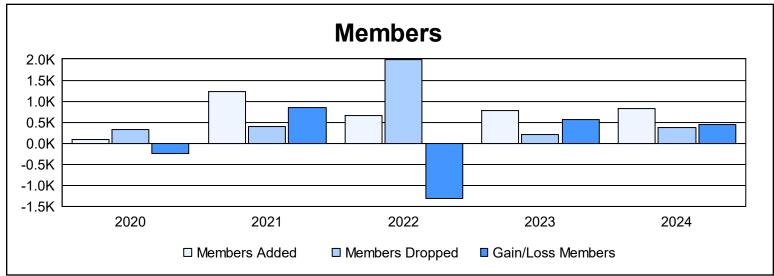

District 3232B4 As of June 2024 Cumulative

| Year      | New<br>Clubs | Dropped<br>Clubs | Gain/<br>Loss<br>Clubs | New<br>Members | Charter<br>Members | Reinstate<br>Members | Transfer<br>Members | Total<br>Member<br>Added | Total<br>Members<br>Dropped | Gain/<br>Loss<br>Members |
|-----------|--------------|------------------|------------------------|----------------|--------------------|----------------------|---------------------|--------------------------|-----------------------------|--------------------------|
| 2019-2020 | 0            | 0                | 0                      | 45             | 4                  | 28                   | 0                   | 77                       | 323                         | -246                     |
| 2020-2021 | 44           | 0                | 44                     | 303            | 922                | 6                    | 1                   | 1,232                    | 386                         | 846                      |
| 2021-2022 | 2            | 0                | 2                      | 384            | 91                 | 22                   | 168                 | 665                      | 1,989                       | -1,324                   |
| 2022-2023 | 8            | 0                | 8                      | 453            | 281                | 18                   | 17                  | 769                      | 199                         | 570                      |
| 2023-2024 | 7            | 10               | -3                     | 626            | 144                | 35                   | 7                   | 812                      | 376                         | 436                      |
| Average   | 12           | 2                | 10                     | 362            | 288                | 22                   | 39                  | 711                      | 655                         | 56                       |